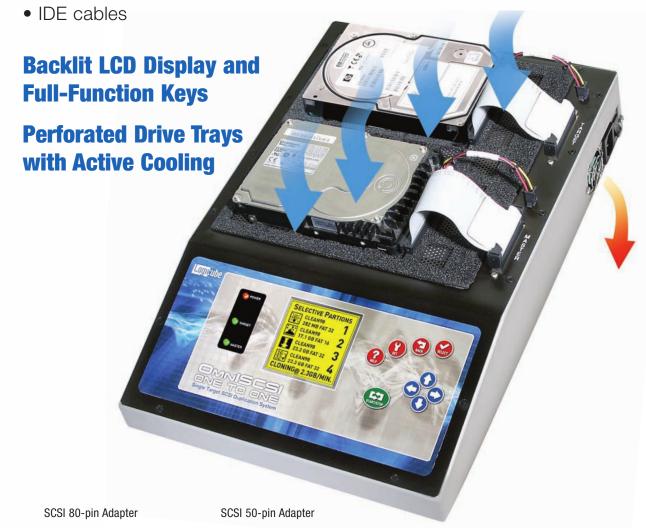

**High-performance, Single Drive SCSI Duplication** 

> The first mixed-master, high-speed, self-contained IDE/SCSI duplication system capable of duplicating an IDE or SCSI master drive to a SCSI target drive at speeds exceeding 2.3 GB/min. This revolutionary system is housed in a slim-line chassis and is self-contained with its own graphic LCD display and control panel.

**No Monitor or Keyboard Required** 

**Portable and Self-contained** 

Transfer Rate Exceeds 2.3 GB/min.

**0/S Independent** 

**Brand and Size Unimportant** 

**Supports All SCSI Drives** 

(50/80 pin Optional)