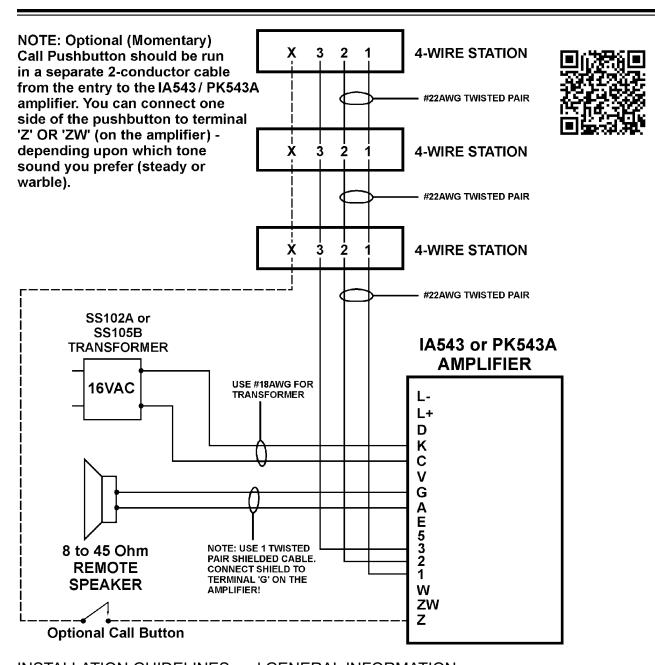

## **INSTALLATION GUIDELINES and GENERAL INFORMATION:**

- 1. All low voltage wiring is #22 AWG, unless otherwise noted.
- 2. Check for shorts and/or grounds before connecting transformer to IA543 or PK543A amplifier.
- Install transformer at least 3 feet (1 meter) away from IA543 or PK543A amplifier.
- 4. Observe all local and national electrical and building codes.
- 5. All terminals connections shown may not be in the order that they appear on the equipment.
- 6. Any terminals that are shown without connections are not used for this application.
- 7. Only one (1) indoor station should be used at one time.

Email:info@alphacommunications.com

TYPICAL WIRING INSTRUCTIONS For the IA543 or PK543A Amplifier with IS204ATS or IS543TS With up to Three (3) or Four (4) 4-Wire Inside IS204ATS or IS543TS Intercom Stations connected in parallel.